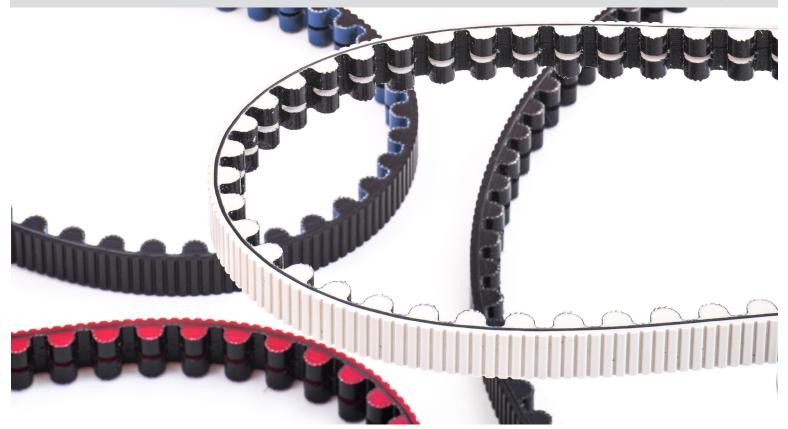

**Colored** CDX Belts

June 2017

Colored CDX belts help create a visual dynamic for Carbon Drive equipped bikes, drawing attention to the belt drive and integrating the overall color scheme.

## OE Program

- Colored polyurethane body with contrasting black fabric
- Available for standard size CDX CenterTrack belts only. White only available in 120T.
- Min order size: 120
- Max order size: 3000 belts. Orders must be in lot quantities of 60.
- Production is made to order; 16-week lead time
- Orders must be complete for single delivery.
- Colors will be made to match Gates color reference belt stick samples. Customization of color is currently not available
- Replacement belts for dealers and consumers available in traditional colors only.
- Special colors currently available: Red and ivory.
- 20% upcharge applicable, check with Gates sales for pricing details.