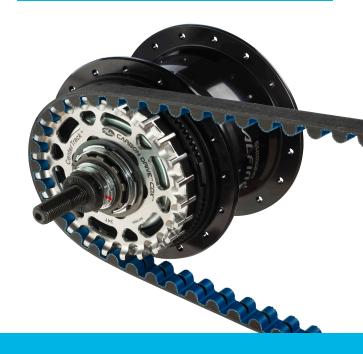

# CDX BELTS AND SPROCKETS: NO LUBRICATION, NO RUST

Eliminate the workload associated with lubricating, replacing and servicing chains. Gates Carbon Drive belts are

- Clean, quiet, light, strong
- Carbon tensile cord no stretch
- Weather resistant
  - CDX belt temperature range: -65°F (-53°C) to +185°F (+85°C).
  - CDN belt temperature range: -4°F (-20°C) to +140°F (+60°C)