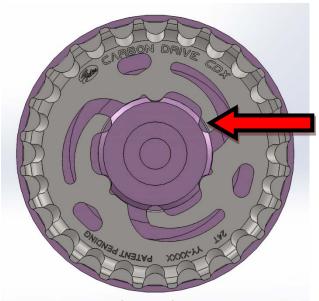

The XMN/XMN-U & XSE/XSE-U SureFit™ sprockets are not compatible with either the SG-3D55 or the SG-3R40 because the SureFit fingertip does not contact the hub driver, resulting in a loose fit.

The NMN sprockets only have 3-lobes, but are fully supported on the hub driver resulting in proper fit and operation.

NMN 3-Lobe Sprocket Approved fit for SG-3D55 & SG-3R40 hubs.

Approved Sprockets
for SG-3D55 and SG-3R40
CT1122NMN 22 tooth

CT1124NMN 24 tooth

XMN SureFit™ Sprocket Not compatible with SG-3D55 or SG-3R40 hubs.

Not Compatible with SG-3D55 or SG-3R40 Any "XMN", "XMN-U", "XSE", & "XSE-U" rear sprockets.