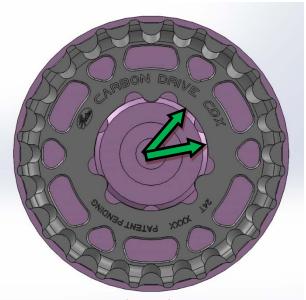

The XMN/XMN-U & XSE/XSE-U SureFit™ sprockets are not compatible with either the SG-3D55 or the SG-3R40 because the SureFit fingertip does not contact the hub driver, resulting in a loose fit.

The NMN sprockets only have 3-lobes, but are fully supported on the hub driver resulting in proper fit and operation.

NMN 3-Lobe Sprocket Approved fit for SG-3D55 & SG-3R40 hubs.

Approved Sprockets
for SG-3D55 and SG-3R40
CT1122NMN 22 tooth

CT1124NMN 24 tooth

XMN SureFit™ Sprocket Not compatible with SG-3D55 or SG-3R40 hubs.