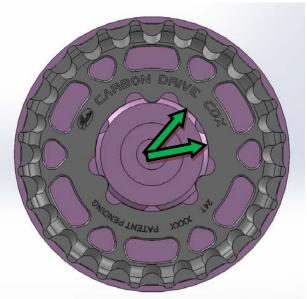

The XMN/XMN-U & XSE/XSE-U SureFit<sup>™</sup> sprockets are not compatible with either the SG-3D55 or the SG-3R40 because the SureFit fingertip does not contact the hub driver, resulting in a loose fit.

The NMN sprockets only have 3-lobes, but are fully supported on the hub driver resulting in proper fit and operation.

NMN 3-Lobe Sprocket
Approved fit for SG-3D55 & SG-3R40 hubs.

Approved Sprockets for SG-3D55 and SG-3R40