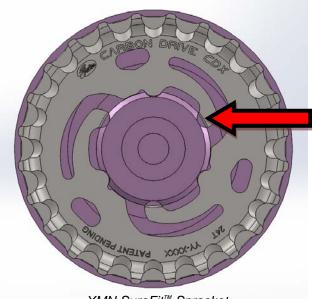

The XMN/XMN-U & XSE/XSE-U SureFit<sup>™</sup> sprockets are not compatible with either the SG-3D55 or the SG-3R40 because the SureFit fingertip does not contact the hub driver, resulting in a loose fit.